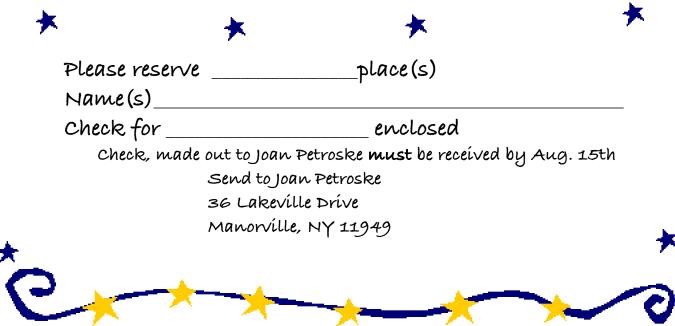

## HHHART Fall Luncheon

at the Stonebridge Country Club

Date: Wednesday, September 15th Tíme: 12:30 PM Food: Three-Course Meal Cost: \$25

Directions: From L.I.E. East or West Long Island Expressway to Exit 56 North. Travel North on Rte 111, (Rte.111 turns left at Jade Garden Restaurant), proceed to Rte. 347, make a left. Stonebridge Country Club is on Rte. 347 approximately 3/4 of a mile on the right- hand side. (Look for ZZs Grille) From Northern State Parkway.- Go to the end onto Vets Hway 347/454. Make your way into the left hand lane. After the 7th traffic light, make a U turn (Adjacent to Carvel). After making U turn, get into the right lane, Stonebridge will be approximately 1000 feet on the right-hand side. (Look for ZZs Grille)